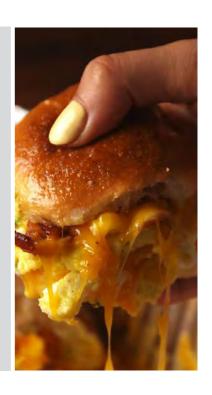

### **Eggstra Point Breakfast Sliders**

#### **INGREDIENTS:**

8 eaas

1/4 cup milk

2 tbsp. sliced chives kosher salt

1 package slider buns Freshly ground black pepper

10 slices bacon, cooked and crumbled 4 cup shredded cheddar cheese, divided

3 tbsp. butter, divided 1 tsp. maple syrup

### **DIRECTIONS:**

Preheat oven to 350 degrees. Slice slider buns in half lengthwise and place in a baking dish.

On the bottom layer of the slider buns, sprinkle 2 cups of the cheddar cheese.

In a large bowl, beat eggs with milk and chives. Season with salt and pepper.

In a large skillet, heat 1 tbsp butter. Cook eggs to desired consistency.

Top bottom layer of sliders with eggs and crumbled bacon. Top with remaining cheese. Place the slider tops on top.

In a small bowl mix the butter with the maple syrup. Brush on top of sliders. Bake for 10-15 minutes, or until cheese is melted and slider tops are golden. Serve.