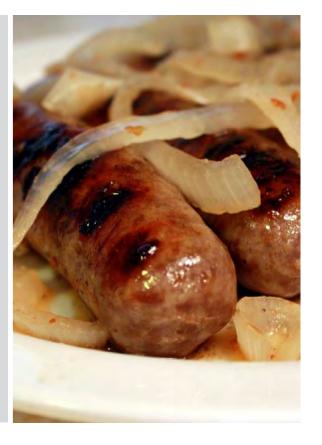

### **Big Dawg Beer Brats**

#### **INGREDIENTS:**

3 (16-ounce) cans Pollyanna Dawgma Beer 1 large onion, thinly sliced 10 bratwursts 1 tsp garlic powder 1 tsp salt 1/2 tsp ground black pepper

#### **DIRECTIONS:**

Combine beer and onion slices in a large pot; bring to a boil. Add bratwurst, pepper flakes, garlic powder, salt, and pepper. Reduce heat to medium and cook for 10 to 12 minutes.

Meanwhile, preheat an outdoor grill for medium-high heat and lightly oil the grate.

Remove bratwurst to a plate. Reduce heat to low and let onions simmer until needed.

Cook bratwurst on the preheated grill, turning occasionally to get char marks, until no longer pink in the middle, 5 to 10 minutes. An instant-read thermometer inserted into the center should read at least 160 degrees F (70 degrees C).

Serve bratwurst with onions. Makes 10 servings.