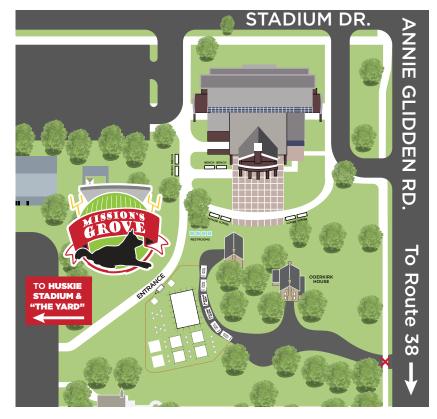

### MISSION'S GROVE

Mission's Grove is located in the Oderkirk parking lot, which is adjacent to the Barsema Alumni & Visitors Center, located at 231 N. Annie Glidden Rd. in DeKalb, Illinois, 60115. This event is free of charge.

Mission's Grove will open three hours prior to kickoff for each game. In addition to a variety of food and beverages available for purchase, attendees will also be able to purchase NIU alumni merchandise at our alumni gear table. Last call for beverage purchases will be 45 minutes prior to kickoff, and food trucks will end service 30 minutes before kickoff.