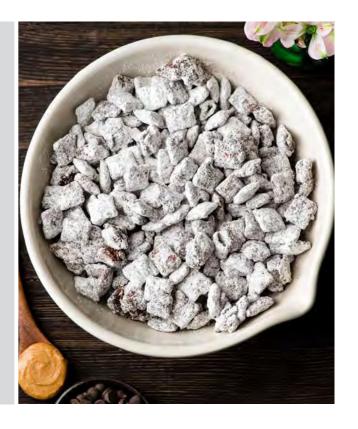

### **Mission's Puppy Chow**

#### **INGREDIENTS:**

9 cups Rice Chex<sup>™</sup>, Corn Chex<sup>™</sup> or Chocolate Chex<sup>™</sup> cereal (or combination)

1 cup semisweet chocolate chips

1/2 cup peanut butter

1/4 cup butter or margarine

1 teaspoon vanilla

1½ cups powdered sugar

#### **DIRECTIONS:**

Into large bowl, measure cereal; set aside.

In 1-quart microwavable bowl, microwave chocolate chips, peanut butter and butter uncovered on High 1 minute; stir. Microwave about 30 seconds longer or until mixture can be stirred smooth. Stir in vanilla. Pour mixture over cereal, stirring until evenly coated. Pour into 2-gallon resealable food-storage plastic bag.

Add powdered sugar. Seal bag; shake until well-coated. Spread on waxed paper to cool. Store in airtight container in refrigerator.