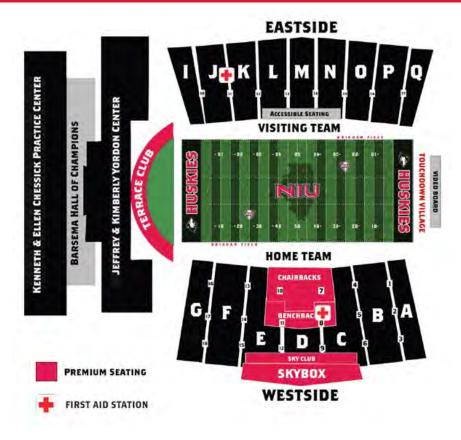

### STADIUM INFORMATION

- **ANIMALS:** Animals are not permitted inside Huskie Stadium, with the exception of trained service animals for fans with disabilities.
- **ALCOHOL POLICY:** Alcoholic beverages or containers of any kind are not permitted inside Huskie Stadium.
- **ATM MACHINE:** Located at Entrance 2 of Convocation Center and located in the parking lot on the west side of Huskie Stadium outside Gates 4, 5, & 6.
- BANNERS: Fans are welcome to display banners in Huskie Stadium during games provided the sign does not contain derogatory comments, profanity, impede another fan's view of the field, cause a disturbance among other fans, or cover any stadium signage. Flags and banners on poles or sticks are prohibited. NIU Game Operations Management reserves the right to remove any sign or banner from Huskie Stadium.
- clear/small bag Policy: To provide a safer environment to spectators in Huskie Stadium and the Convocation Center, a clear bag/purse policy has been instituted. No large bags or purses will be permitted for NIU football, volleyball or men's and women's basketball games. Approved bags include one clear plastic 12" x 12" x 6" stadium bag OR a one (1) gallon clear plastic storage bag OR one (1) clutch purse size 5.5" x 8.5" x 3" or smaller. Exceptions will be made for medically necessary items after proper inspection.
- **GUESTS WITH DISABILITIES:** Seating for guests with disabilities is located between the 40-yard lines in the East Grandstand. Three bleacher seats are available for those wishing to accompany the disabled guest. This area can be accessed through the marked entrances on the concourse.
- **FIRST AID:** Basic first aid is provided on the east side at Gate 31 and opens five hours prior to kickoff. West side first aid is located inside the stadium athletic training room and opens five hours prior to kickoff. NIU does not provide physicians for spectators at intercollegiate athletic events.

- **GATE OPENINGS:** Gates are opened 90 minutes before kickoff.
- LOST AND FOUND: Articles found should be turned into the Stadium Information Window at the Ticket Office. Fans can claim their lost item at the kiosk. Any unclaimed items will be turned over to NIU Police, who can be reached at 815-753-1212.
- **RE-ENTRY POLICY:** Guests who leave Huskie Stadium with the intention to return, must have their ticket electronically 'scanned out' at any gate. Please have your mobile or printed ticket ready as you exit the stadium. Upon return, guests must be electronically scanned back in to re-enter the stadium. Failure to have a ticket properly scanned out will result in denial of admission upon return to the entry gate.
- **SMOKING POLICY:** As of July 1, 2015, Northern Illinois University is a smoke free campus. Smoking is prohibited on all campus property both indoors and outdoors, but is allowed within your personal vehicle as long as it does not impact others. All lighted smoking materials are prohibited, including but not limited to pipes, cigars, cigarettes and electronic cigarettes.
- **STADIUM SEATBACKS:** Huskie fans can bring their own seat cushions and seatbacks into Huskie Stadium provided the seatbacks do not have armrests or pockets and do not exceed 16" across.
- suites: The Sky Box and The Sky Club are accessible via the elevator, level 2. Guests with the proper ticket are allowed access. The Sky Club seating is outside of The Sky Box and alcohol is NOT allowed in the seating area. The Terrace Club is accessible via the Northwest Field Gate and the North End Zone stairs to The Terrace Club. Guests with the proper ticket are allowed access and must stay on the terrace—NO Yordon Center first-floor or field access is allowed. The Coaches Club is located within the West Grandstand of Huskie Stadium and is accessible via the ramps. Guests can access The Coaches Club between Gates 4, 7, 10, 13.