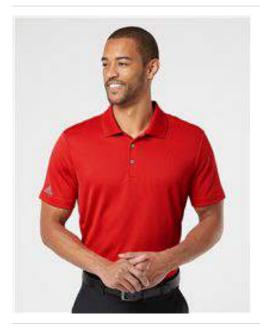

- 3.8 oz./yd² (US), 6.3 oz./L yd (CA), 100% recycled polyester
- Hydrophilic finish
- Ribbed knit collar with three-button placket
- UPF 50+ protection
- Contrast color heat transfer logo on right sleeve